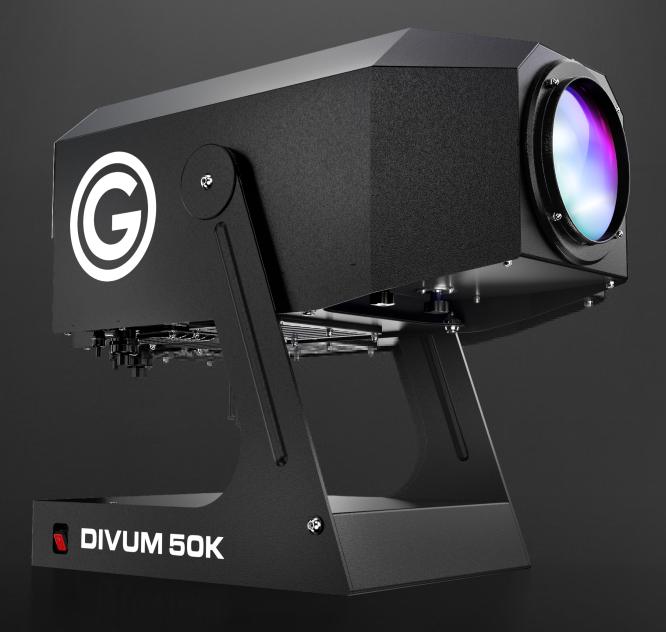

# DIVUM 50K

The Divum 50K, the latest addition to Goboservice, is a powerful projector (thanks to the 600W LED) and versatile thanks to the 8  $^{\circ}$  – 52  $^{\circ}$  photographic zoom.

The internal power supply is IP65 certified and forms an impenetrable barrier to atmospheric agents while the body, classified IP54, remains perfectly suitable for even permanent outdoor projects. Divum ensures maximum creativity, dynamism and flexibility with a brilliant and precise reproduction of graphic designs, logos and animations. Accessories include: animation disc, shaper, 4-position image change.